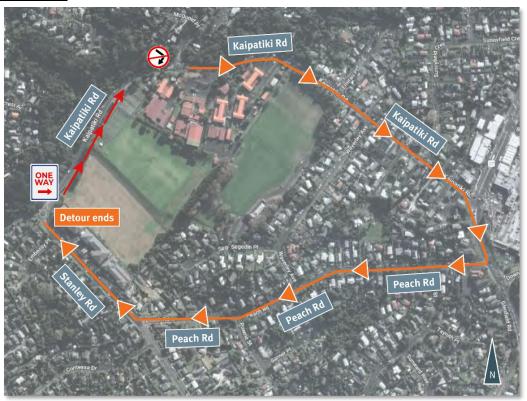

This means you will be unable to access Beach Haven when turning left from Easton Park Parade or coming down from Glenfield. Detours will be in place to use Peach Road and Stanley Road for Beach Haven (Refer to back page for detour map). We will have traffic controllers to manage traffic flow and temporary traffic lights will be activated to assist. We ask that you please follow the direction of traffic management staff and traffic signage to keep everyone safe.

## Watercare Services Limited

73 Remuera Road, Remuera, Auckland 1050, New Zealand

Private Bag 92521, Victoria Street West, Auckland 1142, New Zealand

Telephone +64 9 442 2222

www.watercare.co.nz

**Detour Map** 