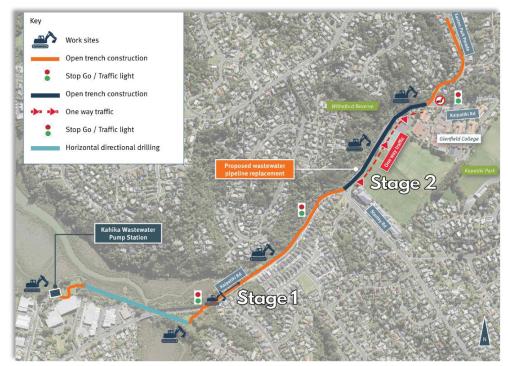

## Kahika Wastewater Upgrade Project – Kaipatiki Rd Lane Closure Reminder

May 2023

Kia ora,

This letter is to inform you that we are about to commence stage 2 on Monday, 22<sup>nd</sup> May which will cause traffic delays and a lane closure resulting in one-way traffic flow (see map) along Kaipatiki Road between Stanley Road and Easton Park Parade.

This means you will be unable to access Beach Haven when turning left from Easton Park Parade or coming down from Glenfield. Detours will be in place to use Peach Road and Stanley Road for Beach Haven (Refer to back page for detour map). We will have traffic controllers to manage traffic flow and temporary traffic lights will be activated to assist. We ask that you please follow the direction of traffic management staff and traffic signage to keep everyone safe.

## How will this stage of the project affect you?

- Working hours will be from 7:30am to 6pm, Monday to Friday and potential work on Saturday.
- Traffic temporary traffic management plans will be in place on Kaipatiki Rd and surrounding streets which includes:
  - $\circ$  ~ Lane closure and no access to Beach Haven from Easton Park Parade and Glenfield
  - o Reduced speed limits to 30 km
  - Reduced on-street parking
  - Temporary traffic lights in operation
  - Pedestrians, bike, bus & car detours. Check the AT website/app for updates on bus route changes during stage 2