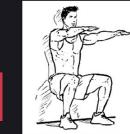

## WALL-SIT Challenge

@GLENFIELD COLLEGE SPORT

### WALL-SIT Challenge

POST YOUR TIME/WORKOUT & TAG @Glenfieldcollegesport

| G | <u>S</u> |
|---|----------|
|   |          |

EVERY MINUTE YOU ACHEIVE IN YOUR WALL SIT Gets you entries into the prize pool