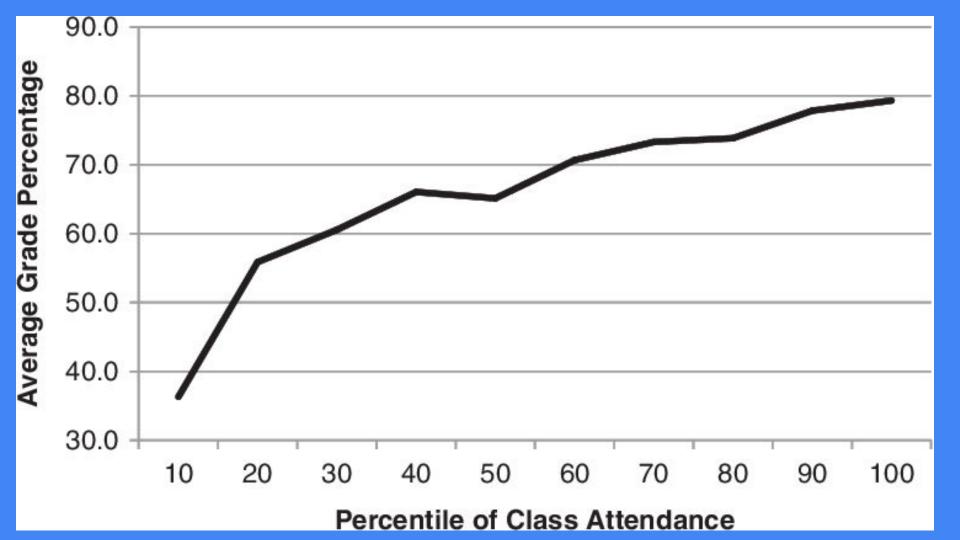

#### @GlenfieldCollegeSport Instagram

Join the Challenges Connect with other students Compete against Friends/Family/Teachers in our lockdown challenges

Remember to use the @glenfieldcollegesport